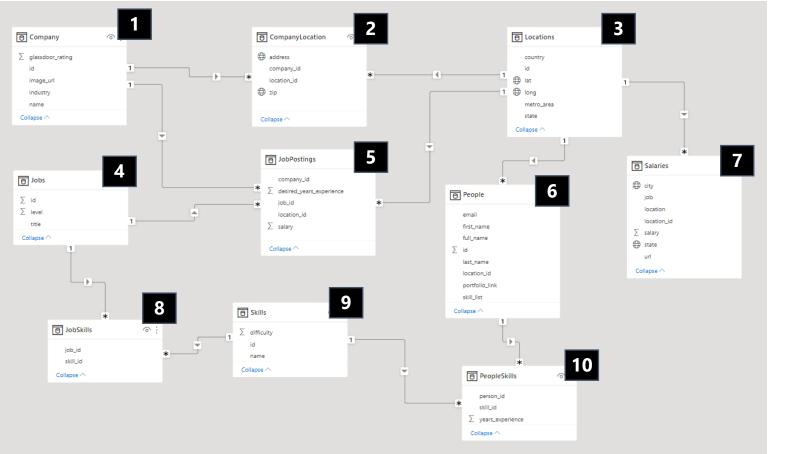

**Database Schema Construction**: HPG assisted an executive recruiter map out a proprietary database schema with a focus on scale.

24/2

| 1  | Key companies in CONFIDENTIAL industry.                        |
|----|----------------------------------------------------------------|
| 2  | Locations where those companies are located.                   |
| 3  | Master geography table for relating all locations.             |
| 4  | Types of jobs that CONFIDENTIAL works to fill.                 |
| 5  | Jobs for companies that <b>CONFIDENTIAL</b> is hired to fill.  |
| 6  | Candidate pool for <b>CONFIDENTIAL</b> to fill a posting with. |
| 7  | International salary data for jobs in locations.               |
| 8  | Skills that are required for jobs.                             |
| 9  | Skills CONFIDENTIAL companies/candidates value/possess.        |
| 10 | Skills that CONFIDENTIAL candidates possess.                   |